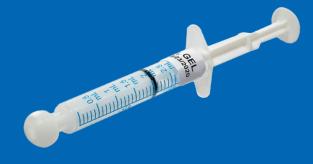

## **TRANSDERMAL GELS** No mess, no fuss. Accuracy you can trust.

Our transdermal applicators provide targeted, reliable dosing with every click, providing prescribers the ability to titrate dosing as necessary with one syringe.

- Easy to administer to cats
- Accurate dosing
- Virtually no mess

#### **Most Popular Medications**

Methimazole Fluoxetine Prednisolone Amitriptyline Amlodipine

Transdermal gels are an alternate method of drug delivery in felines. They are formulated in a penetrating gel base that is applied to the hairless area at the inside tip of the ear. The medication is absorbed through the skin which can be easier to medicate a feline who refuses to consume anything orally. We offer 2 applications for our transdermal gels: our traditional 1ml syringe method where the pet owner will wear gloves and massage the gel into the skin, and our Topi-Click Micro transdermal gel pen.

Our Topi-Click Micro pen is extremely accurate and easy to use with virtually no mess. All the client will need to do is twist the pen as directed, wait a few seconds, and use the soft plastic tip to directly apply the medication to the ear. We are very pleased with our Topi-Click Micro pens, we know your client and patients will be too!