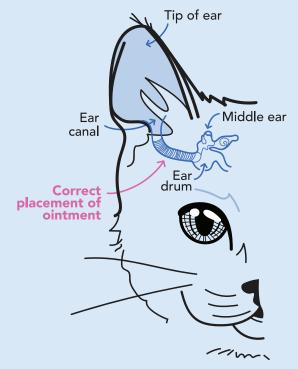

dose forms: Transdermals, chews, capsules, tablets, and more.

Easily apply right to the tip of the ear!

#### **Most Popular Medications**

Methimazole Fluoxetine Prednisolone Amitriptyline Amlodipine

Transdermal gels are an alternate method of drug delivery in felines. They are formulated in a penetrating gel base that is applied to the hairless area at the inside tip of the ear. The medication is absorbed through the skin which can be easier to medicate a feline who refuses to consume anything orally. We offer 2 applications for our transdermal gels: our traditional 1ml syringe method where the pet owner will wear gloves and massage the gel into the skin, and our Topi-Click Micro transdermal gel pen.

Our Topi-Click Micro pen is extremely accurate and easy to use with virtually no mess. All the client will need to do is twist the pen as directed, wait a few seconds, and use the soft plastic tip to directly apply the medication to the ear. We are very pleased with our Topi-Click Micro pens, we know your client and patients will be too!