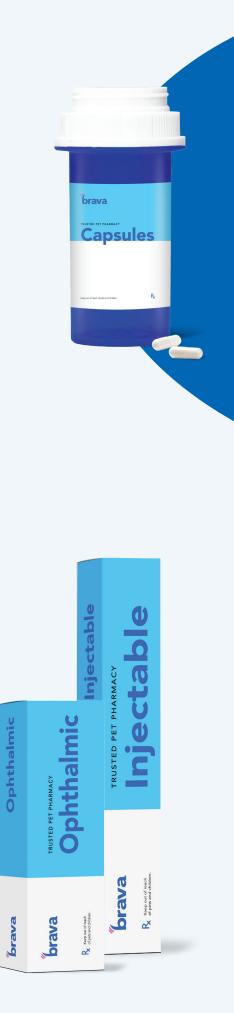

#### **CAPSULES**

Capsules are a good option for bitter tasting medications, and are an economical compounded formulation. They're available in a variety of sizes and colors, so pet owners who have pets on multiple medications, won't get them confused. We have the capability of combining more than one medication into a single capsule, with the ease of administering one capsule instead of two or three.

#### **Sterile Injectables & Ophthalmics**

Utilizing state-of-the-art labs, we provide a comprehensive sterile formulary including injectables, chemotherapy agents and time sensitive eye medications