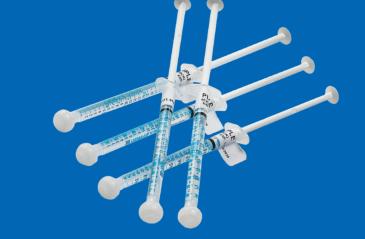

## **TRANSDERMAL GELS** No mess, no fuss. Accuracy you can trust.

Our transdermal applicators provide targeted, reliable dosing with every click, providing prescribers the ability to titrate dosing as necessary with one syringe.

- Easy to administer to cats
- Accurate dosing
- Virtually no mess

#### **Most Popular Medications**

Methimazole Fluoxetine Prednisolone Amitriptyline Amlodipine

Transdermal gels are an alternate method of drug delivery in felines. They are formulated in a penetrating gel base that is applied to the hairless area at the inside tip of the ear. The medication is absorbed through the skin which can be easier to medicate a feline who refuses to consume anything orally. We offer 2 applications for our transdermal gels: our traditional 1ml syringe method where the pet owner will wear gloves and massage the gel into the skin, and our Topi-Click Micro transdermal gel pen.

Our Topi-Click Micro pen is extremely accurate and easy to use with virtually no mess. All the client will need to do is twist the pen as directed, wait a few seconds, and use the soft plastic tip to directly apply the medication to the ear. We are very pleased with our Topi-Click Micro pens, we know your client and patients will be too!